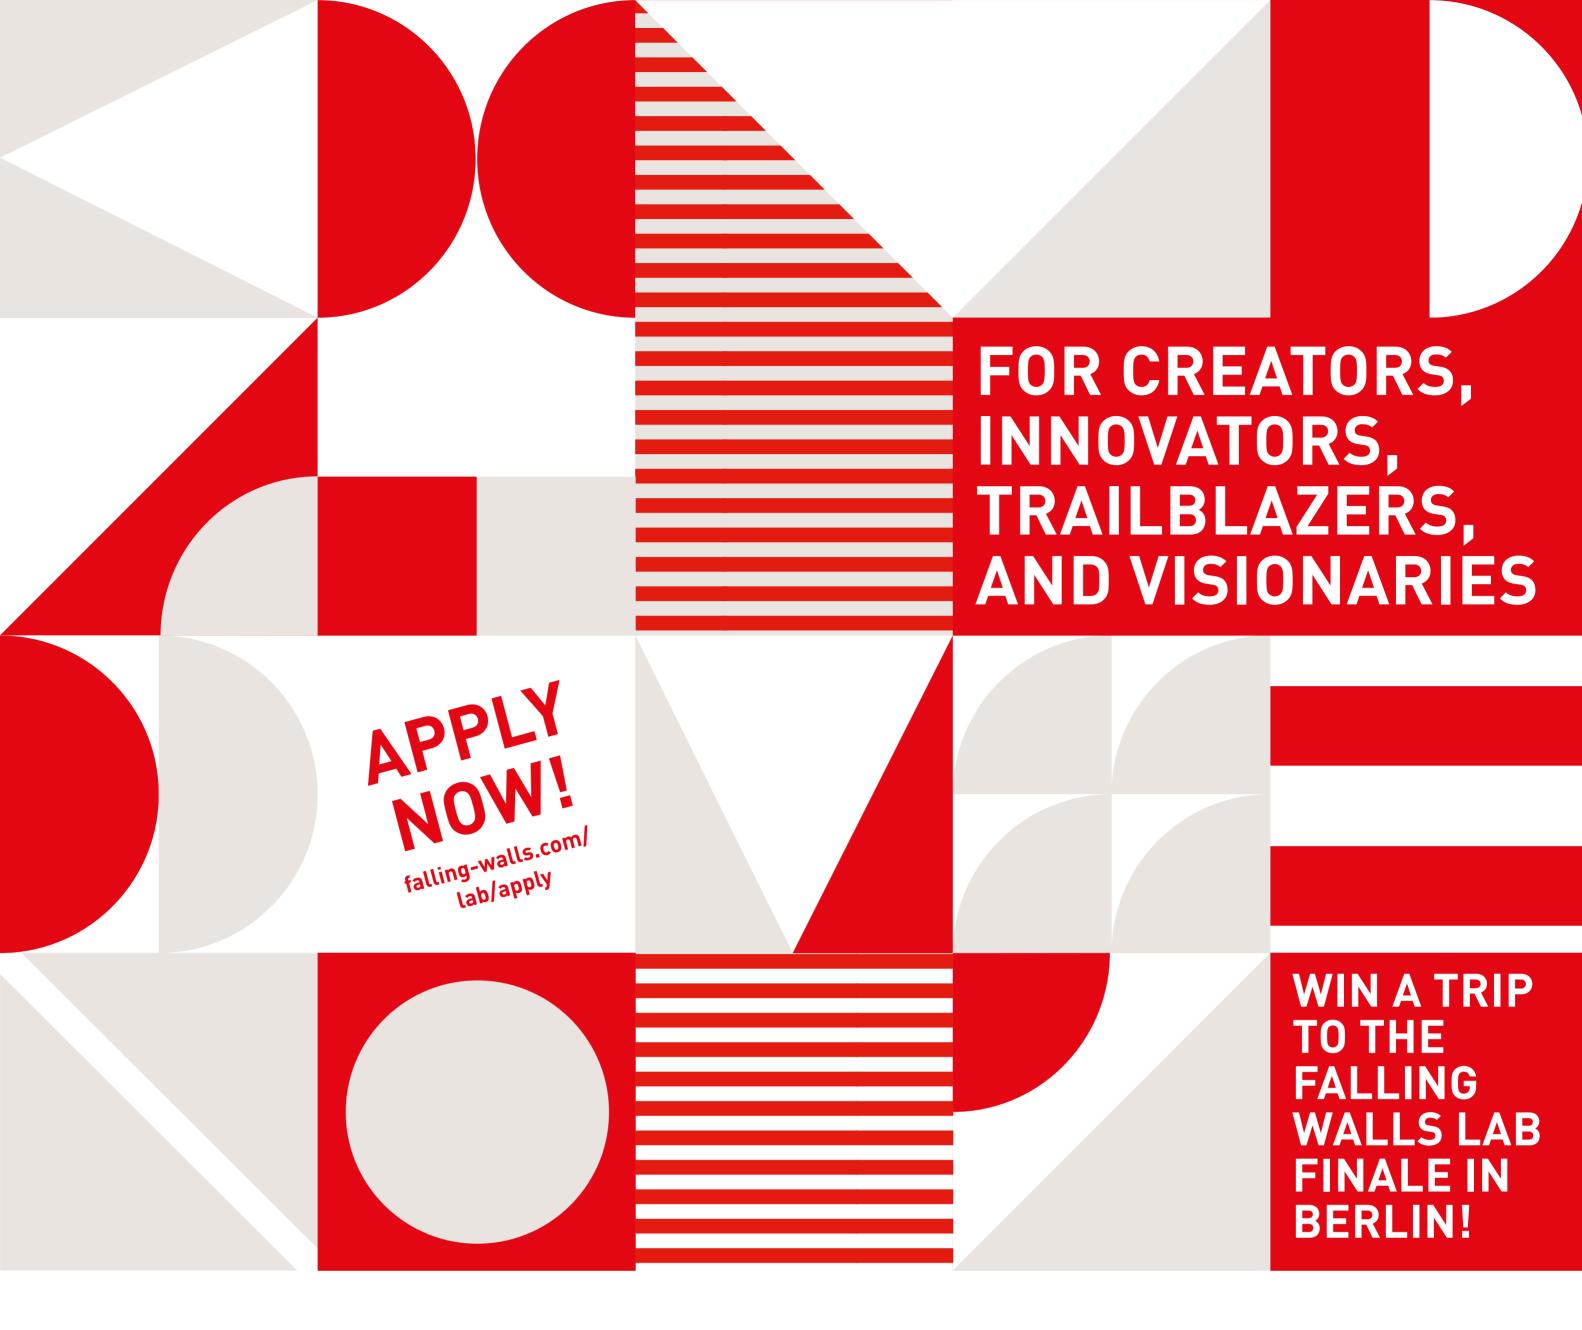

# FALLING WALLS LAB IS COMING TO SEATTLE

Which wall will your research break? Pitch your innovative idea in just 3 minutes, showcasing a breakthrough that creates a positive impact on science and society.

### WHO

Students and early-career professionals of all disciplines

#### WHAT

Convince a jury of your idea – in 3 minutes!

#### WHY

Win a trip to the global Falling Walls Lab finale in Berlin, Germany!

#### **WHERE**

UW CoMotion, Seattle, WA

#### QUESTIONS

 $\underline{ip.sanfrancisco@daad.de}$ 

### APPLY HERE

falling-walls.com/lab/apply

Deadline: 1 May 2024