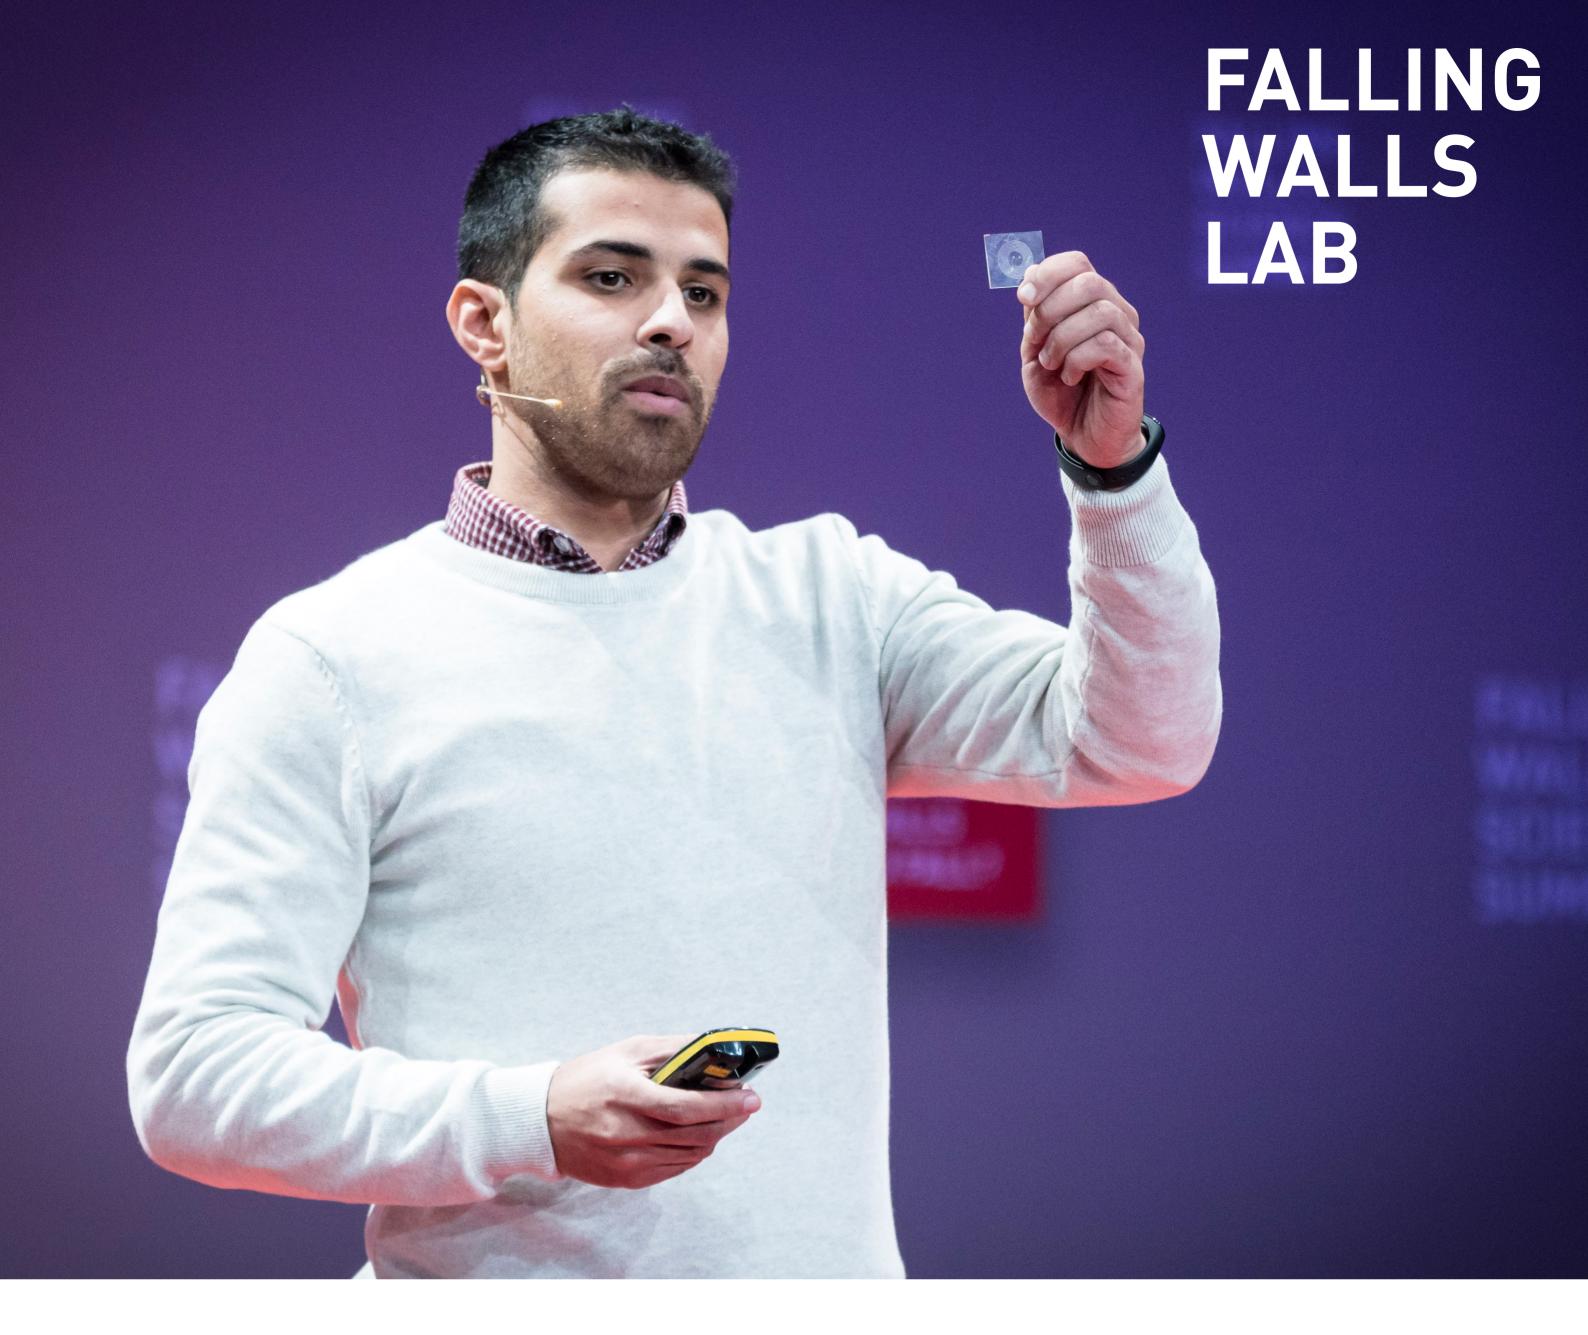

# FALLING WALLS LAB IS COMING TO SEATTLE

Which wall will your research break? Pitch your innovative idea in just 3 minutes, showcasing a breakthrough that creates a positive impact on science and society.

#### WHAT

Convince a jury of your idea – in 3 minutes!